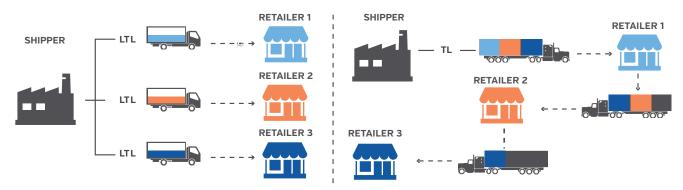

# **Freight Consolidation Solutions**

PRE-CONSOLIDATION

**POST-CONSOLIDATION** 

# MULTI-STOP TRUCKLOAD