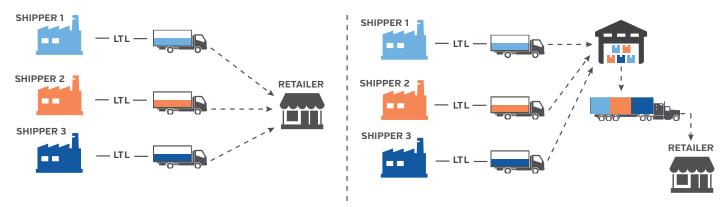

# **Freight Consolidation Solutions**

PRE-CONSOLIDATION

**POST-CONSOLIDATION** 

## **CONSOLIDATION & POOL DISTRIBUTION**

Consolidation can be utilized on both the inbound and outbound sides of your transportation network to drive efficiencies and create value. As an authorized GlobalTranz agent, we will work with you to understand your organization's needs and develop a customized consolidation solution for your supply chain challenges.